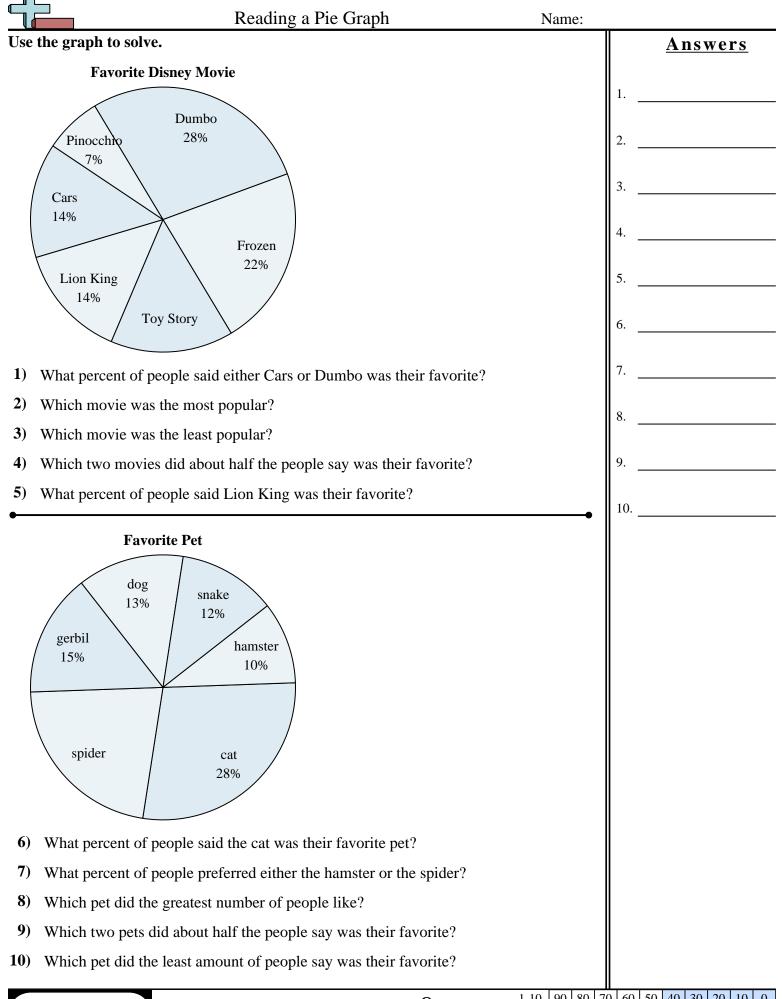

| Use the graph to solve.<br>Favorite Disney Movie<br>Pinocechio<br>28%<br>28%<br>28%<br>28%<br>2%<br>2%<br>1. 42%<br>2. Dumbo<br>3. Pinocechio<br>4. Dumbo & Frozen<br>5. 14%<br>6. 28%<br>7. 32%<br>8. cat<br>9. cat & spider<br>9. cat & spider<br>10. hamster<br>6. What percent of people said the cat was their favorite?<br>5. What percent of people said Lion King was their favorite?<br>5. What percent of people said Lion King was their favorite?<br>5. What percent of people said Lion King was their favorite?<br>5. Mamster<br>6. What percent of people said the cat was their favorite pet?<br>7. What percent of people said the cat was their favorite pet?<br>7. What percent of people said the cat was their favorite pet?<br>8. Which pet did the greatest number of people like?                                                                                                                                                                                                                                                                                                                                                                                                                                                                                                                                                                                                                                                                                                                                                                                                                                                                                                                                                                                                                                                                                                                                                                                                                                                                                                                                                                                                                    | Reading a Pie Graph Na                                                                                                                                                                                                                                                                                       | me: A                  | nswer Key           |
|------------------------------------------------------------------------------------------------------------------------------------------------------------------------------------------------------------------------------------------------------------------------------------------------------------------------------------------------------------------------------------------------------------------------------------------------------------------------------------------------------------------------------------------------------------------------------------------------------------------------------------------------------------------------------------------------------------------------------------------------------------------------------------------------------------------------------------------------------------------------------------------------------------------------------------------------------------------------------------------------------------------------------------------------------------------------------------------------------------------------------------------------------------------------------------------------------------------------------------------------------------------------------------------------------------------------------------------------------------------------------------------------------------------------------------------------------------------------------------------------------------------------------------------------------------------------------------------------------------------------------------------------------------------------------------------------------------------------------------------------------------------------------------------------------------------------------------------------------------------------------------------------------------------------------------------------------------------------------------------------------------------------------------------------------------------------------------------------------------------------------------------------------------------------------------------------------------------------------|--------------------------------------------------------------------------------------------------------------------------------------------------------------------------------------------------------------------------------------------------------------------------------------------------------------|------------------------|---------------------|
| Favorite Disney Movie       42%                                                                                                                                                                                                                                                                                                                                                                                                                                                                                                                                                                                                                                                                                                                                                                                                                                                                                                                                                                                                                                                                                                                                                                                                                                                                                                                                                                                                                                                                                                                                                                                                                                                                                                                                                                                                                                                                                                                                                                                                                                                                                                                                                                                              |                                                                                                                                                                                                                                                                                                              |                        |                     |
| <ul> <li>Pinocchio</li> <li>28%</li> <li>28%</li> <li>Cars</li> <li>14%</li> <li>Pinocchio</li> <li>Pinocchio</li> <li>Pinocchio</li> <li>Dumbo &amp; Frozen</li> <li>14%</li> <li>28%</li> <li>20%</li> <li>Which movie was the most popular?</li> <li>Which movie was the most popular?</li> <li>Which movie was the least popular?</li> <li>Which two movies did about half the people say was their favorite?</li> <li>What percent of people said Lion King was their favorite?</li> <li>What percent of people said Lion King was their favorite?</li> <li>What percent of people said the cat was their favorite pet?</li> <li>Mhat percent of people said the cat was their favorite pet?</li> <li>What percent of people preferred either the hamster or the spider?</li> <li>What percent of people preferred either the hamster or the spider?</li> <li>Which pet did the greatest number of people like?</li> </ul>                                                                                                                                                                                                                                                                                                                                                                                                                                                                                                                                                                                                                                                                                                                                                                                                                                                                                                                                                                                                                                                                                                                                                                                                                                                                                              | Favorite Disney Movie                                                                                                                                                                                                                                                                                        |                        |                     |
| <ul> <li>Pinocchio</li> <li>28%</li> <li>28%</li> <li>28%</li> <li>28%</li> <li>2. Dumbo</li> <li>3. Pinocchio</li> <li>4. Dumbo &amp; Frozen</li> <li>5. 14%</li> <li>6. 28%</li> <li>7. 32%</li> <li>8. cat</li> <li>9. cat &amp; spider</li> <li>9. cat &amp; spider</li> <li>10. hamster</li> <li>10. hamster</li> <li>60 What percent of people said the cat was their favorite pet?</li> <li>7. Mat percent of people said the cat was their favorite pet?</li> <li>8. Which percent of people preferred either the hamster or the spider?</li> <li>8. Which percent of people preferred either the hamster or the spider?</li> <li>8. Which percent of people preferred either the hamster or the spider?</li> <li>8. Which percent of people preferred either the hamster or the spider?</li> <li>8. Which percent of people preferred either the hamster or the spider?</li> <li>8. Which percent of people preferred either the hamster or the spider?</li> <li>8. Which percent of people preferred either the hamster or the spider?</li> <li>9. What percent of people preferred either the hamster or the spider?</li> <li>9. Which percent of people preferred either the hamster or the spider?</li> <li>9. Which percent of people preferred either the hamster or the spider?</li> <li>9. Which percent of people preferred either the hamster or the spider?</li> <li>9. Which percent of people preferred either the hamster or the spider?</li> <li>9. Which percent of people preferred either the hamster or the spider?</li> <li>9. Which percent of people preferred either the hamster or the spider?</li> <li>9. Which percent of people perferred either the hamster or the spider?</li> </ul>                                                                                                                                                                                                                                                                                                                                                                                                                                                                                                   |                                                                                                                                                                                                                                                                                                              | 1.                     | 42%                 |
| <ul> <li>3. Pinocchio</li> <li>4. Dumbo &amp; Frozen</li> <li>5. 14%</li> <li>6. 28%</li> <li>7. 32%</li> <li>8. cat</li> <li>9. cat &amp; spider</li> <li>9. cat &amp; spider</li> <li>10. hamster</li> <li>11. What percent of people said the cat was their favorite pet?</li> <li>12. What percent of people said the cat was their favorite pet?</li> <li>11. What percent of people said the cat was their favorite pet?</li> <li>12. What percent of people said the cat was their favorite pet?</li> <li>13. Pinocchio</li> <li>4. Dumbo &amp; Frozen</li> <li>5. 14%</li> <li>6. 28%</li> <li>7. 32%</li> <li>8. cat</li> <li>9. cat &amp; spider</li> <li>10. hamster</li> </ul>                                                                                                                                                                                                                                                                                                                                                                                                                                                                                                                                                                                                                                                                                                                                                                                                                                                                                                                                                                                                                                                                                                                                                                                                                                                                                                                                                           |                                                                                                                                                                                                                                                                                                              | 2                      | Dumbo               |
| <ul> <li>Cars 14%</li> <li>14%</li> <li>Frozen 22%</li> <li>22%</li> <li>1 What percent of people said either Cars or Dumbo was their favorite?</li> <li>3 Which movie was the most popular?</li> <li>4 Which two movies did about half the people say was their favorite?</li> <li>5 What percent of people said Lion King was their favorite?</li> <li>6 cat &amp; spider</li> <li>9. cat &amp; spider</li> <li>9. cat &amp; spider</li> <li>10. hamster</li> <li>10. hamster</li> <li>6 What percent of people said the cat was their favorite pet?</li> <li>7 What percent of people said the cat was their favorite pet?</li> <li>7 What percent of people said the cat was their favorite pet?</li> <li>8 Which pet did the greatest number of people like?</li> </ul>                                                                                                                                                                                                                                                                                                                                                                                                                                                                                                                                                                                                                                                                                                                                                                                                                                                                                                                                                                                                                                                                                                                                                                                                                                                                                                                                                                                                                                                 |                                                                                                                                                                                                                                                                                                              |                        | Dinoschio           |
| <ul> <li>4. Dumbo &amp; Frozen</li> <li>5. 14%</li> <li>6. 28%</li> <li>7. 32%</li> <li>8. cat</li> <li>9. cat &amp; spider</li> <li>9. cat &amp; spider</li> <li>10%</li> <l< td=""><td></td><td>3</td><td></td></l<></ul>                                     |                                                                                                                                                                                                                                                                                                              | 3                      |                     |
| <ul> <li>Lion King 14% 70 y Story 22%</li> <li>1) What percent of people said either Cars or Dumbo was their favorite?</li> <li>2) Which movie was the most popular?</li> <li>3) Which movie was the least popular?</li> <li>4) Which two movies did about half the people say was their favorite?</li> <li>5) What percent of people said Lion King was their favorite?</li> <li>6) What percent of people said the cat was their favorite pet?</li> <li>6) What percent of people said the cat was their favorite pet?</li> <li>6) What percent of people said the cat was their favorite pet?</li> <li>7) What percent of people preferred either the hamster or the spider?</li> <li>8) Which pet did the greatest number of people like?</li> </ul>                                                                                                                                                                                                                                                                                                                                                                                                                                                                                                                                                                                                                                                                                                                                                                                                                                                                                                                                                                                                                                                                                                                                                                                                                                                                                                                                                                                                                                                                     |                                                                                                                                                                                                                                                                                                              | 4                      | Dumbo & Frozen      |
| <ul> <li>14% Toy Story</li> <li>1 What percent of people said either Cars or Dumbo was their favorite?</li> <li>2 Which movie was the most popular?</li> <li>3 Which movie was the least popular?</li> <li>4 Which two movies did about half the people say was their favorite?</li> <li>5 What percent of people said Lion King was their favorite?</li> <li>6 <u>28%</u></li> <li>8 <u>cat</u></li> <li>9 <u>cat &amp; spider</u></li> <li>10 <u>hamster</u></li> <li>10 <u>hamster</u></li> <li>10 <u>hamster</u></li> <li>6 What percent of people said the cat was their favorite pet?</li> <li>7 What percent of people said the cat was their favorite pet?</li> <li>7 What percent of people preferred either the hamster or the spider?</li> <li>8 Which pet did the greatest number of people like?</li> </ul>                                                                                                                                                                                                                                                                                                                                                                                                                                                                                                                                                                                                                                                                                                                                                                                                                                                                                                                                                                                                                                                                                                                                                                                                                                                                                                                                                                                                     |                                                                                                                                                                                                                                                                                                              | 5                      | 14%                 |
| <ul> <li>1) What percent of people said either Cars or Dumbo was their favorite?</li> <li>2) Which movie was the most popular?</li> <li>3) Which movie was the least popular?</li> <li>4) Which two movies did about half the people say was their favorite?</li> <li>5) What percent of people said Lion King was their favorite?</li> <li>6) What percent of people said the cat was their favorite pet?</li> <li>6) What percent of people said the cat was their favorite pet?</li> <li>7. 32%</li> <li>8. cat</li> <li>9. cat &amp; spider</li> <li>10. hamster</li> </ul>                                                                                                                                                                                                                                                                                                                                                                                                                                                                                                                                                                                                                                                                                                                                                                                                                                                                                                                                                                                                                                                                                                                                                                                                                                                                                                                                                                                                                                                                                                                                                                                                                                              |                                                                                                                                                                                                                                                                                                              |                        |                     |
| <ul> <li>a) what percent of people said efficience cars of Dambo was their favorite?</li> <li>b) Which movie was the most popular?</li> <li>cat &amp; spider</li> <li>cat &amp; spider</li> <li>cat &amp; spider</li> <li>hamster</li> </ul>                                                                                                                                                                                                                                                                                                                                                                                                                                                                                                                                                                                                                                                                                                                                                                                                                                                                                                                                                                                                                                                                                                                                                                                                                                                                                                                                                                                                                                                                                                                                        | Toy Story                                                                                                                                                                                                                                                                                                    | 6                      | 28%                 |
| <ul> <li>3) Which movie was the least popular?</li> <li>4) Which two movies did about half the people say was their favorite?</li> <li>5) What percent of people said Lion King was their favorite?</li> <li>6) What percent of people said the cat was their favorite pet?</li> <li>7) What percent of people said the cat was their favorite pet?</li> <li>8) Which pet did the greatest number of people like?</li> </ul>                                                                                                                                                                                                                                                                                                                                                                                                                                                                                                                                                                                                                                                                                                                                                                                                                                                                                                                                                                                                                                                                                                                                                                                                                                                                                                                                                                                                                                                                                                                                                                                                                                                                                                                                                                                                 | 1) What percent of people said either Cars or Dumbo was their favorite?                                                                                                                                                                                                                                      | 7                      | 32%                 |
| <ul> <li>3) Which movie was the least popular?</li> <li>4) Which two movies did about half the people say was their favorite?</li> <li>9. cat &amp; spider</li> <li>9. cat &amp; spider</li> <li>10. hamster</li> <li>10. hamster</li> <li>10.</li> <li< td=""><td>2) Which movie was the most popular?</td><td>0</td><td>cat</td></li<></ul> | 2) Which movie was the most popular?                                                                                                                                                                                                                                                                         | 0                      | cat                 |
| <ul> <li>5) What percent of people said Lion King was their favorite?</li> <li>10. hamster</li> </ul>                                                                                                                                                                                                                                                                                                                                                                                                                                                                                                                                                                                                                                                                                                                                                                                                                                                                                                                                                                                                                                                                                                                                                                                                                                                                                                                                                                                                                                                                                                                                                                                                                                                                                                                                                                                                                                                                                                      | 3) Which movie was the least popular?                                                                                                                                                                                                                                                                        | 0                      |                     |
| <ul> <li>Favorite Pet</li> <li>Gog 13% 12% 12% 12% 12% 12% 12% 12% 12% 12% 12</li></ul>                                                                                                                                                                                                                                                                                                                                                                                                                                                                                                                                                                                                                                                                                                                                                                                                                                                                                                                                                                                                                                                                                                                                                                                                                                                                                                                                                                                                                                                                                                                                                                                                                                                                                                                                                                                                                                                                                                                                                                                                                                                                                                                                      | 4) Which two movies did about half the people say was their favorite?                                                                                                                                                                                                                                        | 9                      | cat & spider        |
| <ul> <li>Favorite Pet</li> <li>dog snake</li> <li>13% 12%</li> <li>hamster</li> <li>15% 10%</li> <li>ypider cat</li> <li>28%</li> <li>6) What percent of people said the cat was their favorite pet?</li> <li>7) What percent of people preferred either the hamster or the spider?</li> <li>8) Which pet did the greatest number of people like?</li> </ul>                                                                                                                                                                                                                                                                                                                                                                                                                                                                                                                                                                                                                                                                                                                                                                                                                                                                                                                                                                                                                                                                                                                                                                                                                                                                                                                                                                                                                                                                                                                                                                                                                                                                                                                                                                                                                                                                 | 5) What percent of people said Lion King was their favorite?                                                                                                                                                                                                                                                 |                        | hamster             |
| <ul><li>10) Which pet did the least amount of people say was their favorite?</li></ul>                                                                                                                                                                                                                                                                                                                                                                                                                                                                                                                                                                                                                                                                                                                                                                                                                                                                                                                                                                                                                                                                                                                                                                                                                                                                                                                                                                                                                                                                                                                                                                                                                                                                                                                                                                                                                                                                                                                                                                                                                                                                                                                                       | <ul> <li>6) What percent of people said the cat was their favorite pet?</li> <li>7) What percent of people preferred either the hamster or the spider?</li> <li>8) Which pet did the greatest number of people like?</li> <li>9) Which two pets did about half the people say was their favorite?</li> </ul> |                        |                     |
| Math         90         80         70         60         50         40         30         20         10         90         80         70         60         50         40         30         20         10         0         10         90         80         70         60         50         40         30         20         10         0         10         10         10         10         10         10         10         10         10         10         10         10         10         10         10         10         10         10         10         10         10         10         10         10         10         10         10         10         10         10         10         10         10         10         10         10         10         10         10         10         10         10         10         10         10         10         10         10         10         10         10         10         10         10         10         10         10         10         10         10         10         10         10         10         10         10         10         10         10         10         10<                                                                                                                                                                                                                                                                                                                                                                                                                                                                                                                                                                                                                                                                                                                                                                                                                                                                                                                                                                                                                                                                   |                                                                                                                                                                                                                                                                                                              | <b>  </b><br>0 80 70 ( | 60 50 40 30 20 10 0 |