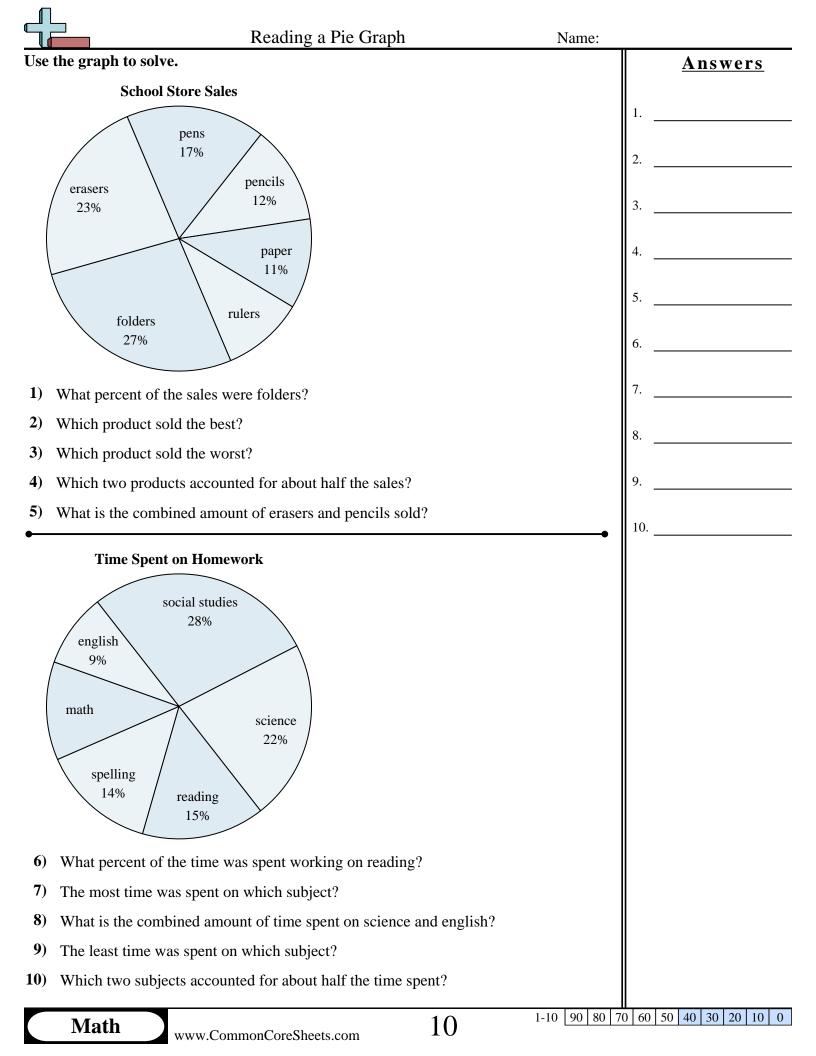

| Reading a Pie Graph                                                           | Name: | Answer Key                |
|-------------------------------------------------------------------------------|-------|---------------------------|
| se the graph to solve.                                                        |       | Answers                   |
| School Store Sales<br>folders                                                 |       | 1. <b>pens</b>            |
| eracers pencils                                                               |       | 2. pens & erasers         |
| erasers<br>20%                                                                |       | 3. <b>14%</b>             |
| rulers<br>11%                                                                 |       | 4. <b>paper</b>           |
| paper                                                                         |       | 5. <b>45%</b>             |
| pens 10% 30%                                                                  |       | 6. <b>ham</b>             |
| ) Which product sold the best?                                                |       | 7. <b>20%</b>             |
| Which two products accounted for about half the sales?                        |       | sausage &<br>8. anchovies |
| ) What percent of the sales were pencils?                                     |       | 0.                        |
| ) Which product sold the worst?                                               |       | 9. sausage                |
| What is the combined amount of pens and folders sold?                         |       | 10. <b>40%</b>            |
| bacon<br>13% mushrooms<br>ham<br>14% 10%<br>anchovies<br>20% sausage<br>30%   |       |                           |
| 6) Which topping was the least popular?                                       |       |                           |
| 7) What percent of people said anchovies was their favorite?                  |       |                           |
| <ul><li>Which two toppings did about half the people like the best?</li></ul> |       |                           |
|                                                                               |       |                           |
| 9) Which topping was the most popular?                                        |       |                           |