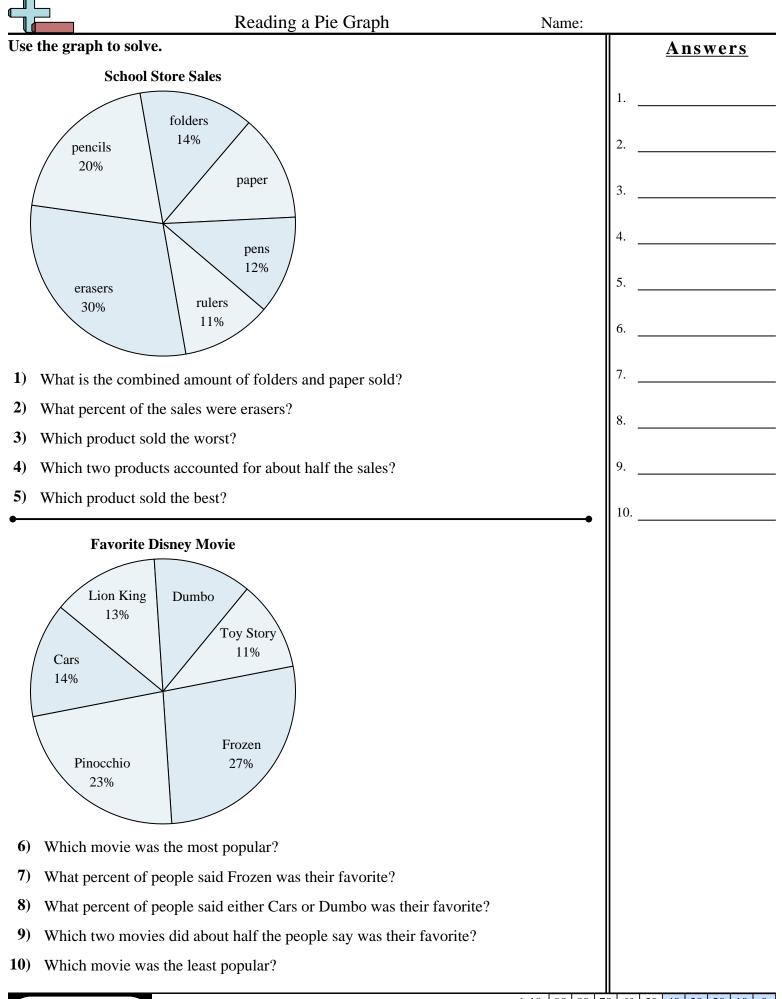

| Reading a Pie Graph                                                           | Name: | Answer Key                |
|-------------------------------------------------------------------------------|-------|---------------------------|
| se the graph to solve.                                                        |       | Answers                   |
| School Store Sales<br>folders                                                 |       | 1. <b>pens</b>            |
| eracers pencils                                                               |       | 2. pens & erasers         |
| erasers<br>20%                                                                |       | 3. <b>14%</b>             |
| rulers<br>11%                                                                 |       | 4. <b>paper</b>           |
| paper                                                                         |       | 5. <b>45%</b>             |
| pens 10% 30%                                                                  |       | 6. <b>ham</b>             |
| ) Which product sold the best?                                                |       | 7. <b>20%</b>             |
| Which two products accounted for about half the sales?                        |       | sausage &<br>8. anchovies |
| ) What percent of the sales were pencils?                                     |       | 0.                        |
| ) Which product sold the worst?                                               |       | 9. sausage                |
| What is the combined amount of pens and folders sold?                         |       | 10. <b>40%</b>            |
| bacon<br>13% mushrooms<br>ham<br>14% 10%<br>anchovies<br>20% sausage<br>30%   |       |                           |
| 6) Which topping was the least popular?                                       |       |                           |
| 7) What percent of people said anchovies was their favorite?                  |       |                           |
| <ul><li>Which two toppings did about half the people like the best?</li></ul> |       |                           |
|                                                                               |       |                           |
| 9) Which topping was the most popular?                                        |       |                           |