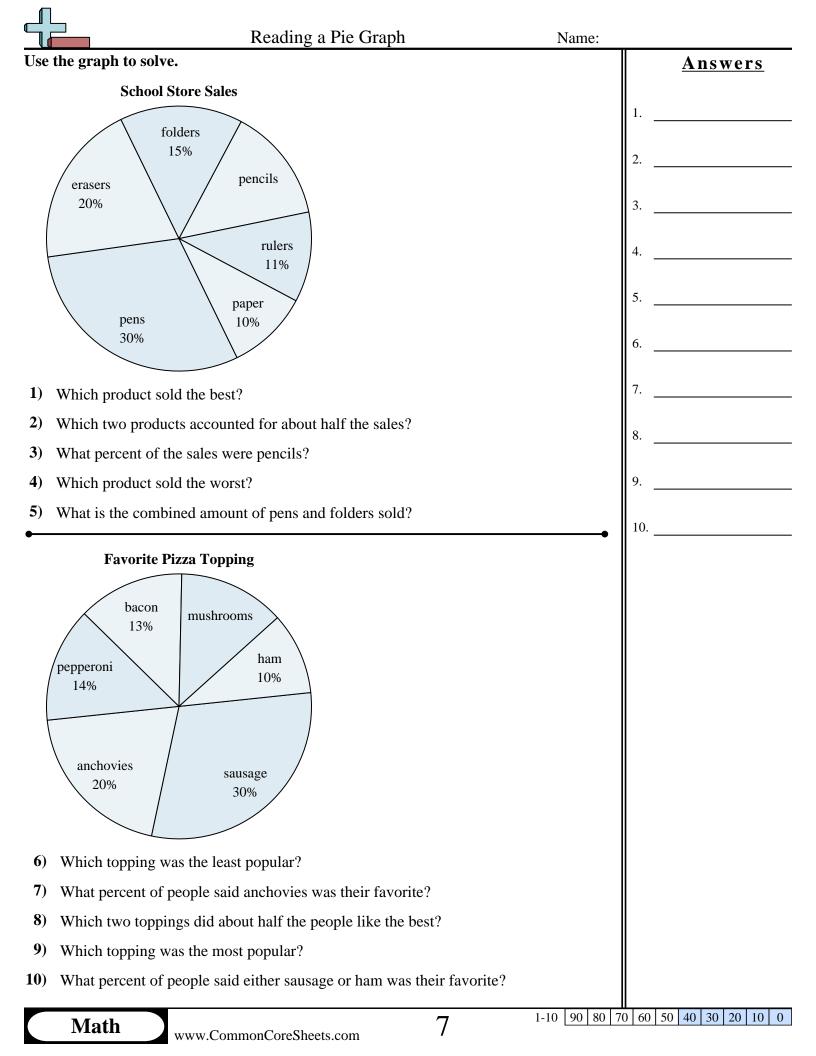

| Reading a Pie Graph                                                           | Name: | Answer Key                |
|-------------------------------------------------------------------------------|-------|---------------------------|
| se the graph to solve.                                                        |       | Answers                   |
| School Store Sales<br>folders                                                 |       | 1. <b>pens</b>            |
| eracers pencils                                                               |       | 2. pens & erasers         |
| erasers<br>20%                                                                |       | 3. <b>14%</b>             |
| rulers<br>11%                                                                 |       | 4. <b>paper</b>           |
| paper                                                                         |       | 5. <b>45%</b>             |
| pens 10% 30%                                                                  |       | 6. <b>ham</b>             |
| ) Which product sold the best?                                                |       | 7. <b>20%</b>             |
| Which two products accounted for about half the sales?                        |       | sausage &<br>8. anchovies |
| ) What percent of the sales were pencils?                                     |       | 0.                        |
| ) Which product sold the worst?                                               |       | 9. sausage                |
| What is the combined amount of pens and folders sold?                         |       | 10. <b>40%</b>            |
| bacon<br>13% mushrooms<br>ham<br>14% 10%<br>anchovies<br>20% sausage<br>30%   |       |                           |
| 6) Which topping was the least popular?                                       |       |                           |
| 7) What percent of people said anchovies was their favorite?                  |       |                           |
| <ul><li>Which two toppings did about half the people like the best?</li></ul> |       |                           |
|                                                                               |       |                           |
| 9) Which topping was the most popular?                                        |       |                           |