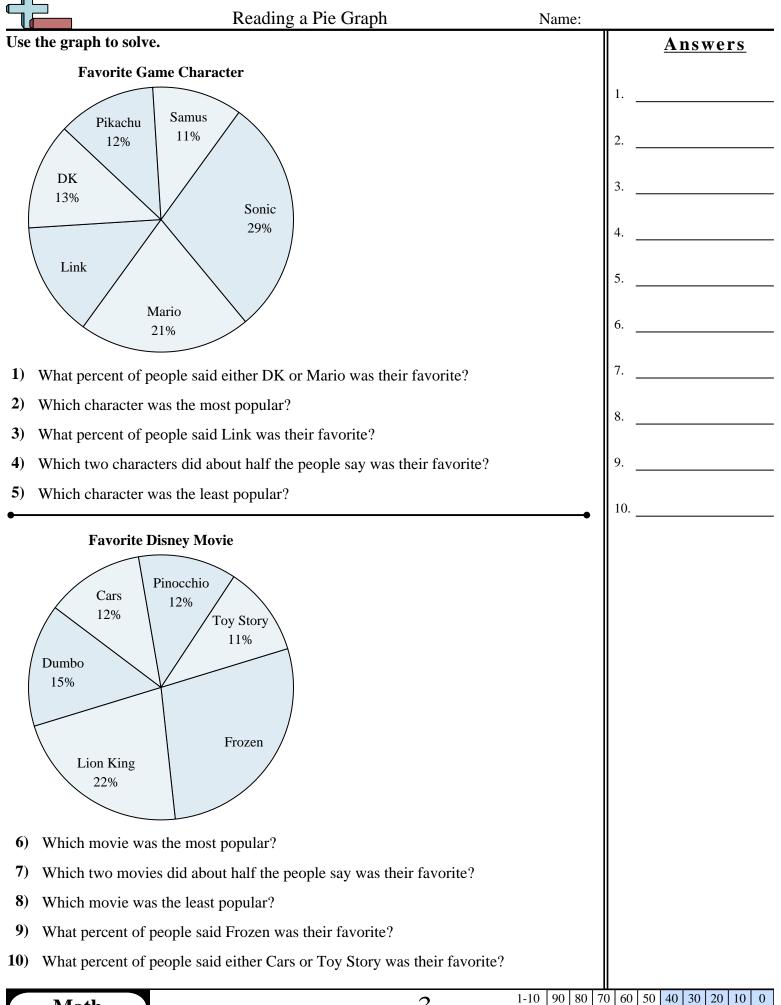

3

Math

| Reading a Pie Graph                                                                            | Name: | Answer Key           |
|------------------------------------------------------------------------------------------------|-------|----------------------|
| se the graph to solve.                                                                         |       | Answers              |
| Time Spent on Homework                                                                         |       | 1. <b>25%</b>        |
| english math<br>11%                                                                            |       | 2. <b>science</b>    |
| spelling<br>15% social studies                                                                 |       | 3. <b>20%</b>        |
|                                                                                                |       | 4. social studies    |
| reading science<br>20% 30%                                                                     |       | 5. science & reading |
| 30%                                                                                            |       | 6. <u>15%</u>        |
| What is the combined amount of time spent on spelling and social studies?                      |       | 7. Samus & Link      |
| The most time was spent on which subject?                                                      |       | 8. <b>25%</b>        |
| What percent of the time was spent working on reading?                                         |       |                      |
| The least time was spent on which subject?                                                     |       | 9. <b>Sonic</b>      |
| Which two subjects accounted for about half the time spent?                                    |       | 10. Samus            |
| Favorite Game Character<br>Link DK<br>21% Pikachu<br>13%<br>Samus<br>29% Mario<br>Sonic<br>10% |       |                      |
| What percent of people said DK was their favorite?                                             |       |                      |
| ) Which two characters did about half the people say was their favorite?                       |       |                      |
| ) What percent of people said either Pikachu or Mario was their favorite?                      |       |                      |
| ) Which character was the least popular?                                                       |       |                      |
| ) Which character was the most popular?                                                        |       |                      |