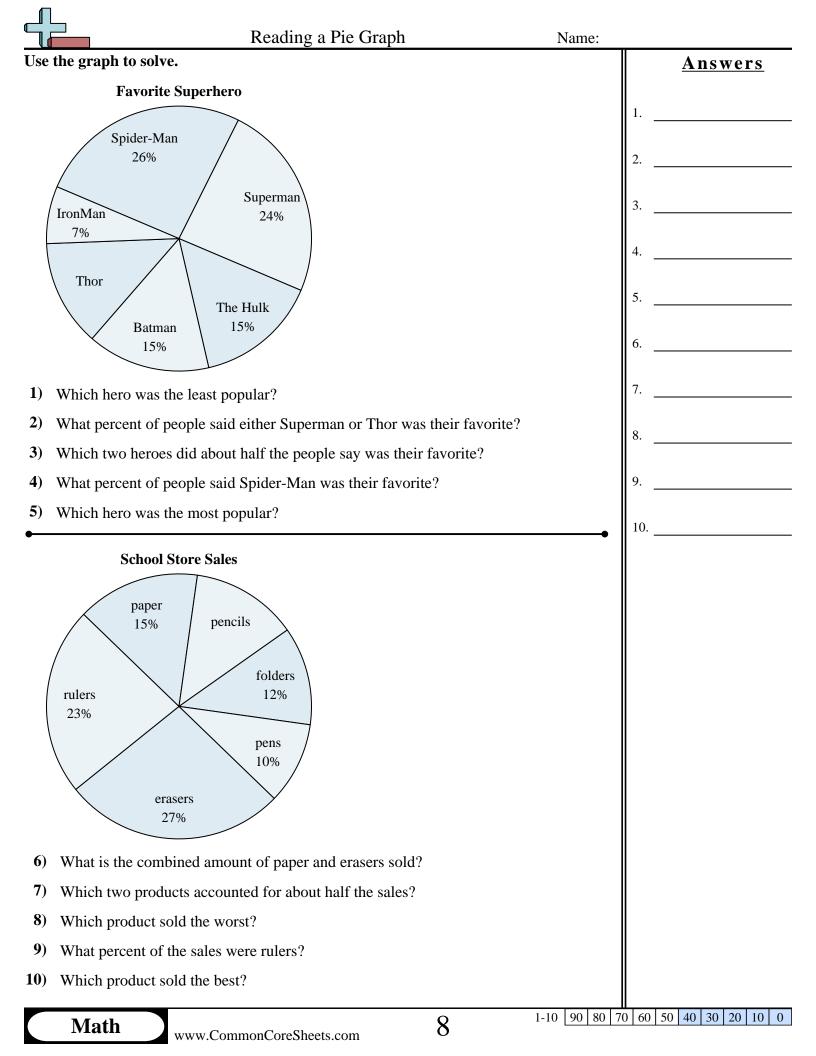

| Reading a Pie Graph                                                           | Name: | Answer Key                |
|-------------------------------------------------------------------------------|-------|---------------------------|
| se the graph to solve.                                                        |       | Answers                   |
| School Store Sales<br>folders                                                 |       | 1. <b>pens</b>            |
| eracers pencils                                                               |       | 2. pens & erasers         |
| erasers<br>20%                                                                |       | 3. <b>14%</b>             |
| rulers<br>11%                                                                 |       | 4. <b>paper</b>           |
| paper                                                                         |       | 5. <b>45%</b>             |
| pens 10% 30%                                                                  |       | 6. <b>ham</b>             |
| ) Which product sold the best?                                                |       | 7. <b>20%</b>             |
| Which two products accounted for about half the sales?                        |       | sausage &<br>8. anchovies |
| ) What percent of the sales were pencils?                                     |       | 0.                        |
| ) Which product sold the worst?                                               |       | 9. sausage                |
| What is the combined amount of pens and folders sold?                         |       | 10. <b>40%</b>            |
| bacon<br>13% mushrooms<br>ham<br>14% 10%<br>anchovies<br>20% sausage<br>30%   |       |                           |
| 6) Which topping was the least popular?                                       |       |                           |
| 7) What percent of people said anchovies was their favorite?                  |       |                           |
| <ul><li>Which two toppings did about half the people like the best?</li></ul> |       |                           |
|                                                                               |       |                           |
| 9) Which topping was the most popular?                                        |       |                           |