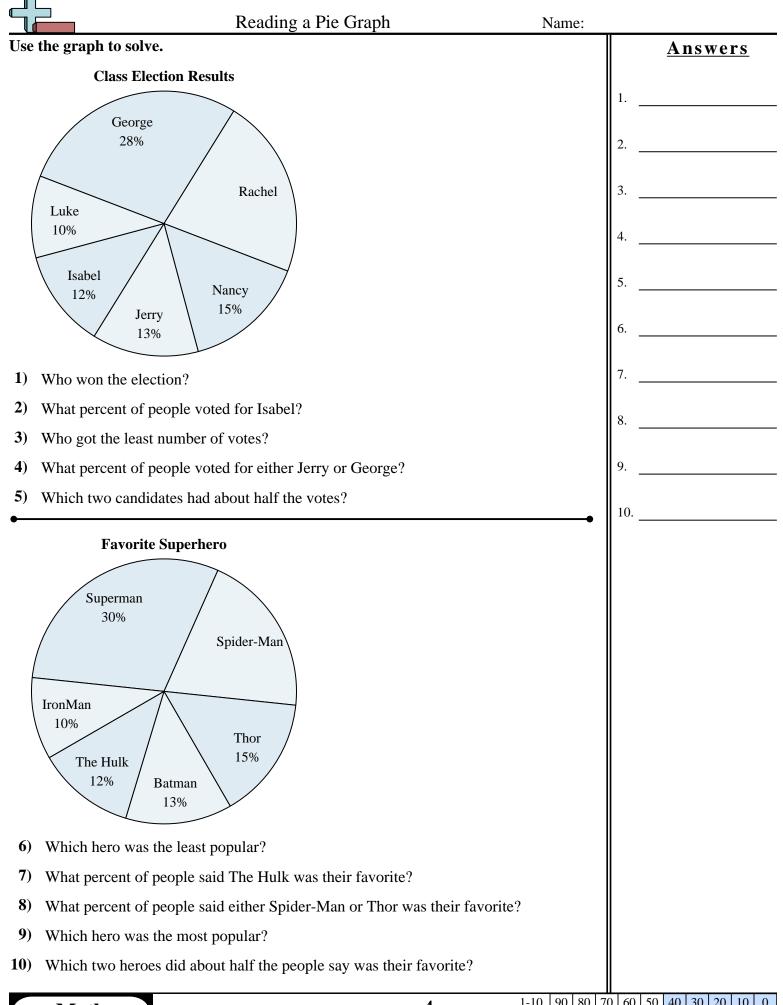

| Reading a Pie Graph                                                           | Name: | Answer Key                |
|-------------------------------------------------------------------------------|-------|---------------------------|
| se the graph to solve.                                                        |       | Answers                   |
| School Store Sales<br>folders                                                 |       | 1. <b>pens</b>            |
| eracers pencils                                                               |       | 2. pens & erasers         |
| erasers<br>20%                                                                |       | 3. <b>14%</b>             |
| rulers<br>11%                                                                 |       | 4. <b>paper</b>           |
| paper                                                                         |       | 5. <b>45%</b>             |
| pens 10% 30%                                                                  |       | 6. <b>ham</b>             |
| ) Which product sold the best?                                                |       | 7. <b>20%</b>             |
| Which two products accounted for about half the sales?                        |       | sausage &<br>8. anchovies |
| ) What percent of the sales were pencils?                                     |       | 0.                        |
| ) Which product sold the worst?                                               |       | 9. sausage                |
| What is the combined amount of pens and folders sold?                         |       | 10. <b>40%</b>            |
| bacon<br>13% mushrooms<br>ham<br>14% 10%<br>anchovies<br>20% sausage<br>30%   |       |                           |
| 6) Which topping was the least popular?                                       |       |                           |
| 7) What percent of people said anchovies was their favorite?                  |       |                           |
| <ul><li>Which two toppings did about half the people like the best?</li></ul> |       |                           |
|                                                                               |       |                           |
| 9) Which topping was the most popular?                                        |       |                           |