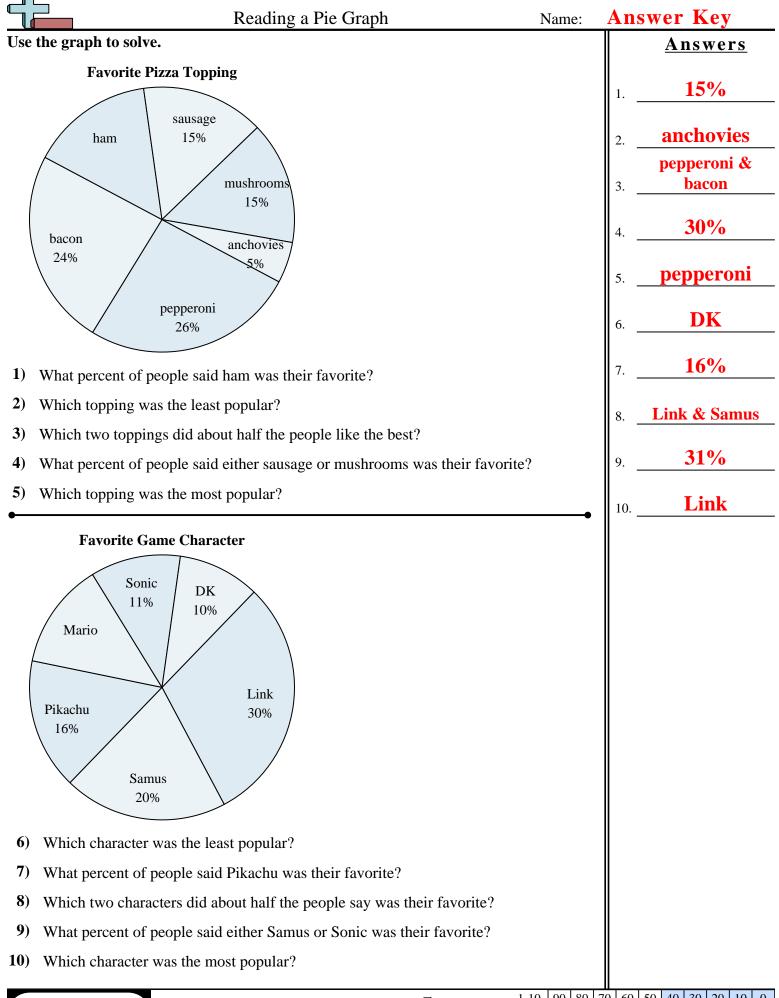

3

Math

| Reading a Pie Graph                                                                            | Name: | Answer Key           |
|------------------------------------------------------------------------------------------------|-------|----------------------|
| se the graph to solve.                                                                         |       | Answers              |
| Time Spent on Homework                                                                         |       | 1. <b>25%</b>        |
| english math<br>11%                                                                            |       | 2. <b>science</b>    |
| spelling<br>15% social studies                                                                 |       | 3. <b>20%</b>        |
|                                                                                                |       | 4. social studies    |
| reading science<br>20% 30%                                                                     |       | 5. science & reading |
| 30%                                                                                            |       | 6. <u>15%</u>        |
| What is the combined amount of time spent on spelling and social studies?                      |       | 7. Samus & Link      |
| The most time was spent on which subject?                                                      |       | 8. <b>25%</b>        |
| What percent of the time was spent working on reading?                                         |       |                      |
| The least time was spent on which subject?                                                     |       | 9. <b>Sonic</b>      |
| Which two subjects accounted for about half the time spent?                                    |       | 10. Samus            |
| Favorite Game Character<br>Link DK<br>21% Pikachu<br>13%<br>Samus<br>29% Mario<br>Sonic<br>10% |       |                      |
| What percent of people said DK was their favorite?                                             |       |                      |
| ) Which two characters did about half the people say was their favorite?                       |       |                      |
| ) What percent of people said either Pikachu or Mario was their favorite?                      |       |                      |
| ) Which character was the least popular?                                                       |       |                      |
| ) Which character was the most popular?                                                        |       |                      |