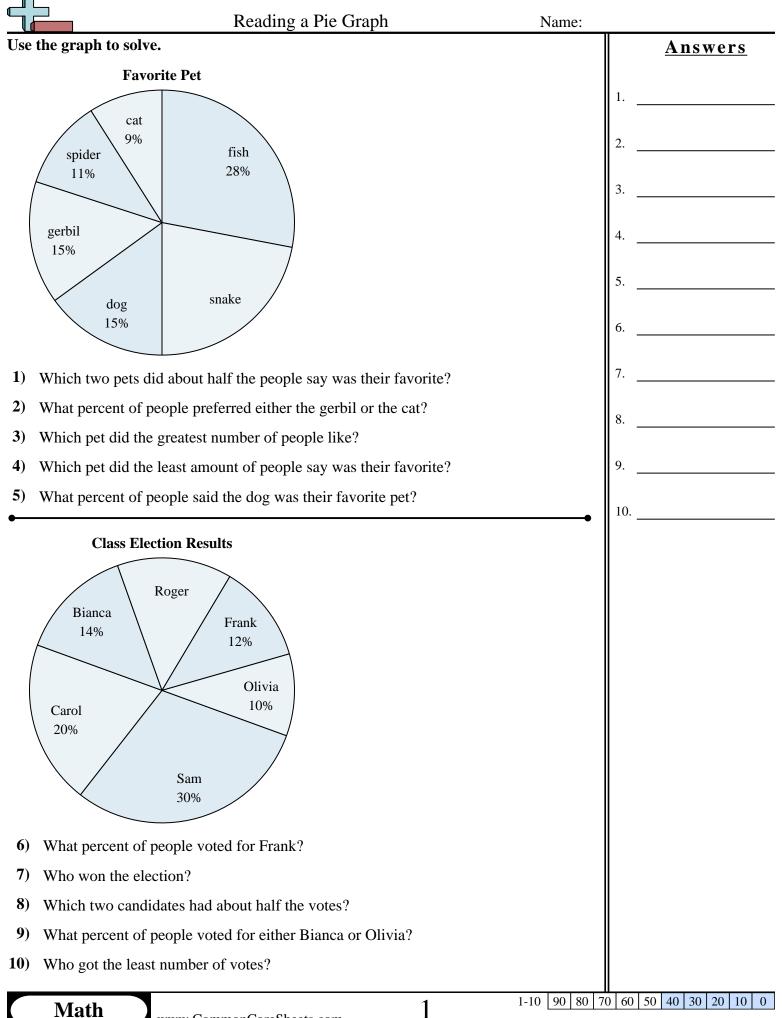

3

Math

| Reading a Pie Graph                                                                            | Name: | Answer Key           |
|------------------------------------------------------------------------------------------------|-------|----------------------|
| se the graph to solve.                                                                         |       | Answers              |
| Time Spent on Homework                                                                         |       | 1. <b>25%</b>        |
| english math<br>11%                                                                            |       | 2. <b>science</b>    |
| spelling<br>15% social studies                                                                 |       | 3. <b>20%</b>        |
|                                                                                                |       | 4. social studies    |
| reading science<br>20% 30%                                                                     |       | 5. science & reading |
| 30%                                                                                            |       | 6. <u>15%</u>        |
| What is the combined amount of time spent on spelling and social studies?                      |       | 7. Samus & Link      |
| The most time was spent on which subject?                                                      |       | 8. <b>25%</b>        |
| What percent of the time was spent working on reading?                                         |       |                      |
| The least time was spent on which subject?                                                     |       | 9. <b>Sonic</b>      |
| Which two subjects accounted for about half the time spent?                                    |       | 10. Samus            |
| Favorite Game Character<br>Link DK<br>21% Pikachu<br>13%<br>Samus<br>29% Mario<br>Sonic<br>10% |       |                      |
| What percent of people said DK was their favorite?                                             |       |                      |
| ) Which two characters did about half the people say was their favorite?                       |       |                      |
| ) What percent of people said either Pikachu or Mario was their favorite?                      |       |                      |
| ) Which character was the least popular?                                                       |       |                      |
| ) Which character was the most popular?                                                        |       |                      |