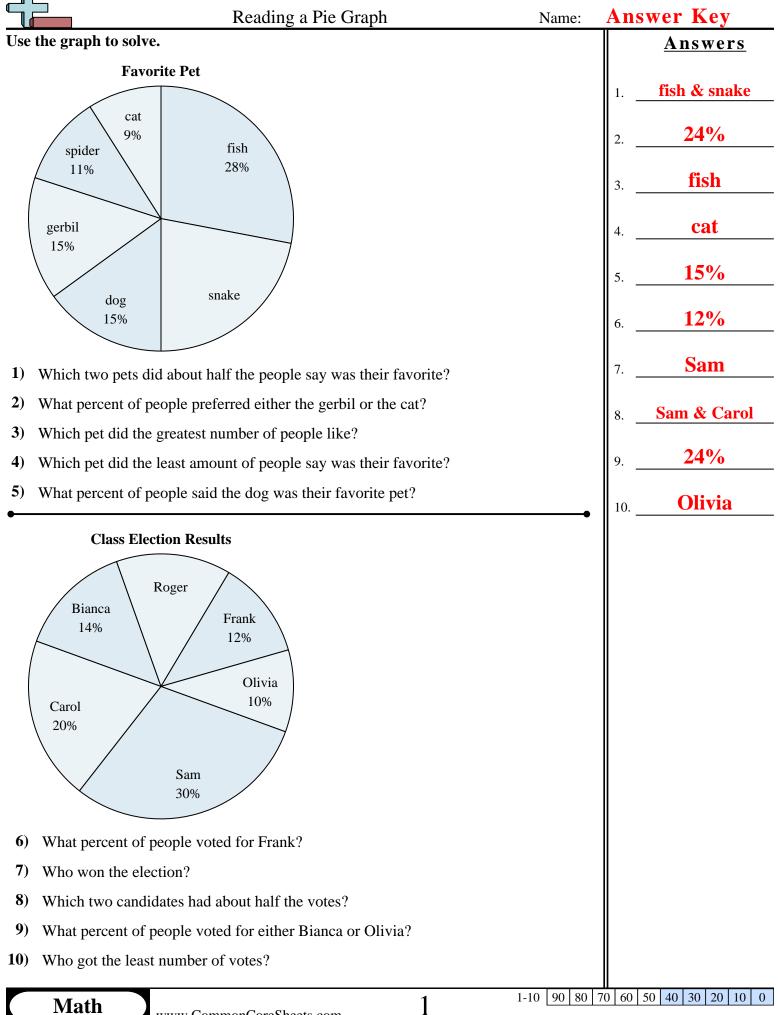

3

Math

| Reading a Pie Graph                                                                            | Name: | Answer Key           |
|------------------------------------------------------------------------------------------------|-------|----------------------|
| se the graph to solve.                                                                         |       | Answers              |
| Time Spent on Homework                                                                         |       | 1. <b>25%</b>        |
| english math<br>11%                                                                            |       | 2. <b>science</b>    |
| spelling<br>15% social studies                                                                 |       | 3. <b>20%</b>        |
|                                                                                                |       | 4. social studies    |
| reading science<br>20% 30%                                                                     |       | 5. science & reading |
| 30%                                                                                            |       | 6. <u>15%</u>        |
| What is the combined amount of time spent on spelling and social studies?                      |       | 7. Samus & Link      |
| The most time was spent on which subject?                                                      |       | 8. <b>25%</b>        |
| What percent of the time was spent working on reading?                                         |       |                      |
| The least time was spent on which subject?                                                     |       | 9. <b>Sonic</b>      |
| Which two subjects accounted for about half the time spent?                                    |       | 10. Samus            |
| Favorite Game Character<br>Link DK<br>21% Pikachu<br>13%<br>Samus<br>29% Mario<br>Sonic<br>10% |       |                      |
| What percent of people said DK was their favorite?                                             |       |                      |
| ) Which two characters did about half the people say was their favorite?                       |       |                      |
| ) What percent of people said either Pikachu or Mario was their favorite?                      |       |                      |
| ) Which character was the least popular?                                                       |       |                      |
| ) Which character was the most popular?                                                        |       |                      |