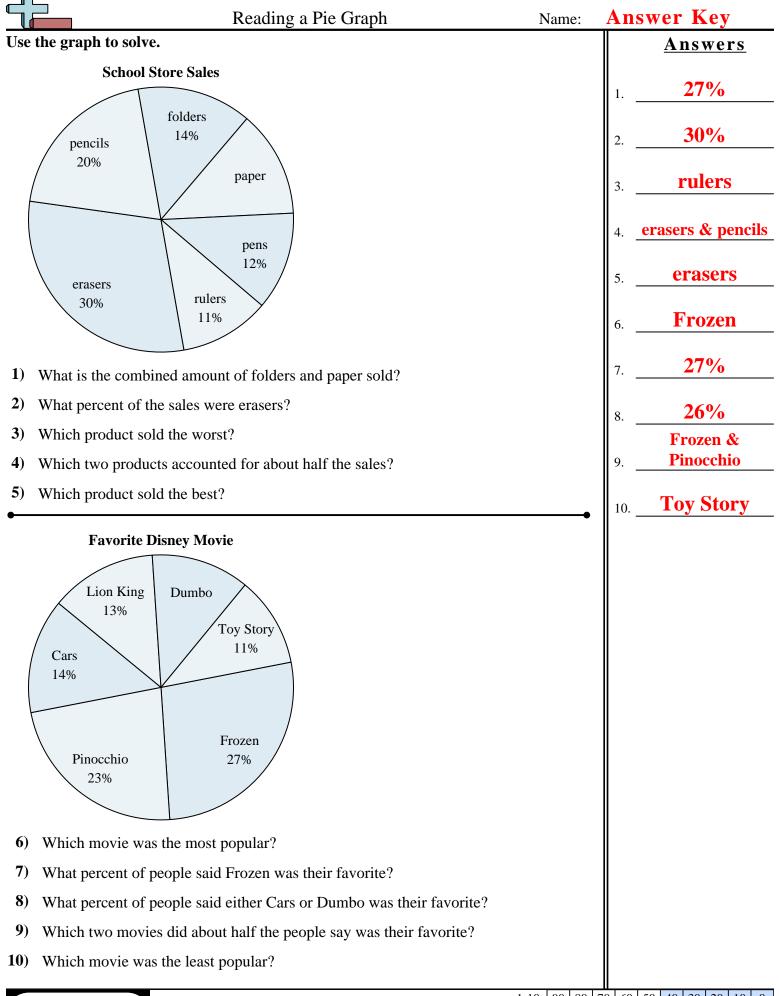

| Reading a Pie Graph                                                           | Name: | Answer Key                |
|-------------------------------------------------------------------------------|-------|---------------------------|
| se the graph to solve.                                                        |       | Answers                   |
| School Store Sales<br>folders                                                 |       | 1. <b>pens</b>            |
| eracers pencils                                                               |       | 2. pens & erasers         |
| erasers<br>20%                                                                |       | 3. <b>14%</b>             |
| rulers<br>11%                                                                 |       | 4. <b>paper</b>           |
| paper                                                                         |       | 5. <b>45%</b>             |
| pens 10% 30%                                                                  |       | 6. <b>ham</b>             |
| ) Which product sold the best?                                                |       | 7. <b>20%</b>             |
| Which two products accounted for about half the sales?                        |       | sausage &<br>8. anchovies |
| ) What percent of the sales were pencils?                                     |       | 0.                        |
| ) Which product sold the worst?                                               |       | 9. sausage                |
| What is the combined amount of pens and folders sold?                         |       | 10. <b>40%</b>            |
| bacon<br>13% mushrooms<br>ham<br>14% 10%<br>anchovies<br>20% sausage<br>30%   |       |                           |
| 6) Which topping was the least popular?                                       |       |                           |
| 7) What percent of people said anchovies was their favorite?                  |       |                           |
| <ul><li>Which two toppings did about half the people like the best?</li></ul> |       |                           |
|                                                                               |       |                           |
| 9) Which topping was the most popular?                                        |       |                           |