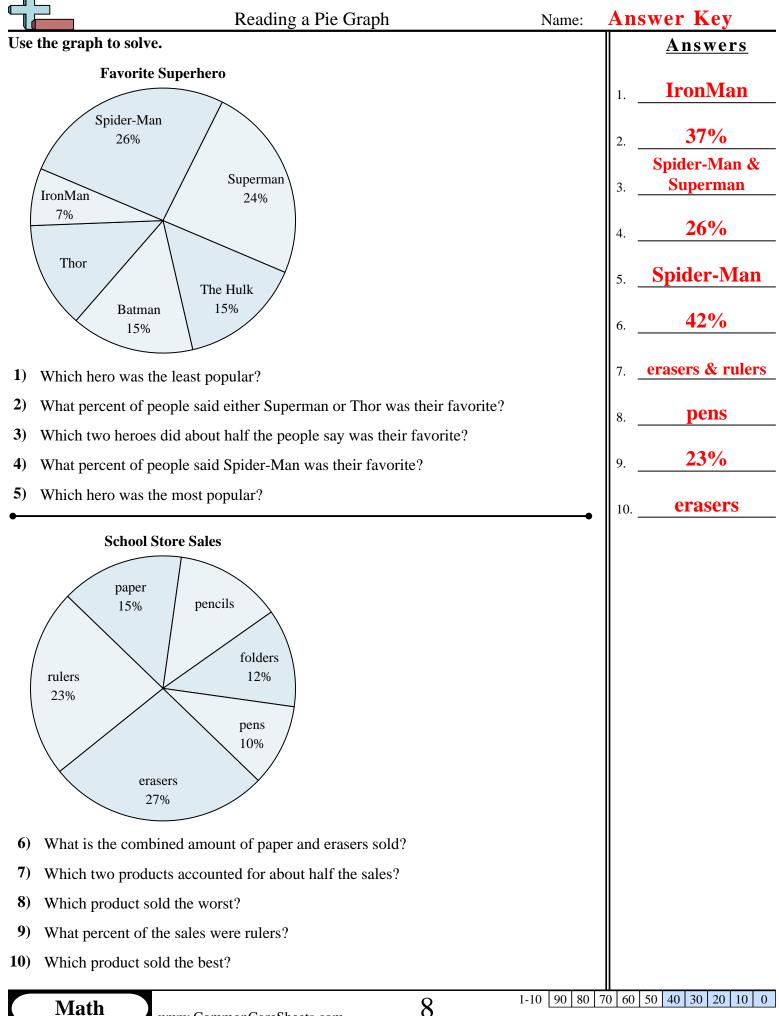

| Reading a Pie Graph                                                           | Name: | Answer Key                |
|-------------------------------------------------------------------------------|-------|---------------------------|
| se the graph to solve.                                                        |       | Answers                   |
| School Store Sales<br>folders                                                 |       | 1. <b>pens</b>            |
| eracers pencils                                                               |       | 2. pens & erasers         |
| erasers<br>20%                                                                |       | 3. <b>14%</b>             |
| rulers<br>11%                                                                 |       | 4. <b>paper</b>           |
| paper                                                                         |       | 5. <b>45%</b>             |
| pens 10% 30%                                                                  |       | 6. <b>ham</b>             |
| ) Which product sold the best?                                                |       | 7. <b>20%</b>             |
| Which two products accounted for about half the sales?                        |       | sausage &<br>8. anchovies |
| ) What percent of the sales were pencils?                                     |       | 0.                        |
| ) Which product sold the worst?                                               |       | 9. sausage                |
| What is the combined amount of pens and folders sold?                         |       | 10. <b>40%</b>            |
| bacon<br>13% mushrooms<br>ham<br>14% 10%<br>anchovies<br>20% sausage<br>30%   |       |                           |
| 6) Which topping was the least popular?                                       |       |                           |
| 7) What percent of people said anchovies was their favorite?                  |       |                           |
| <ul><li>Which two toppings did about half the people like the best?</li></ul> |       |                           |
|                                                                               |       |                           |
| 9) Which topping was the most popular?                                        |       |                           |