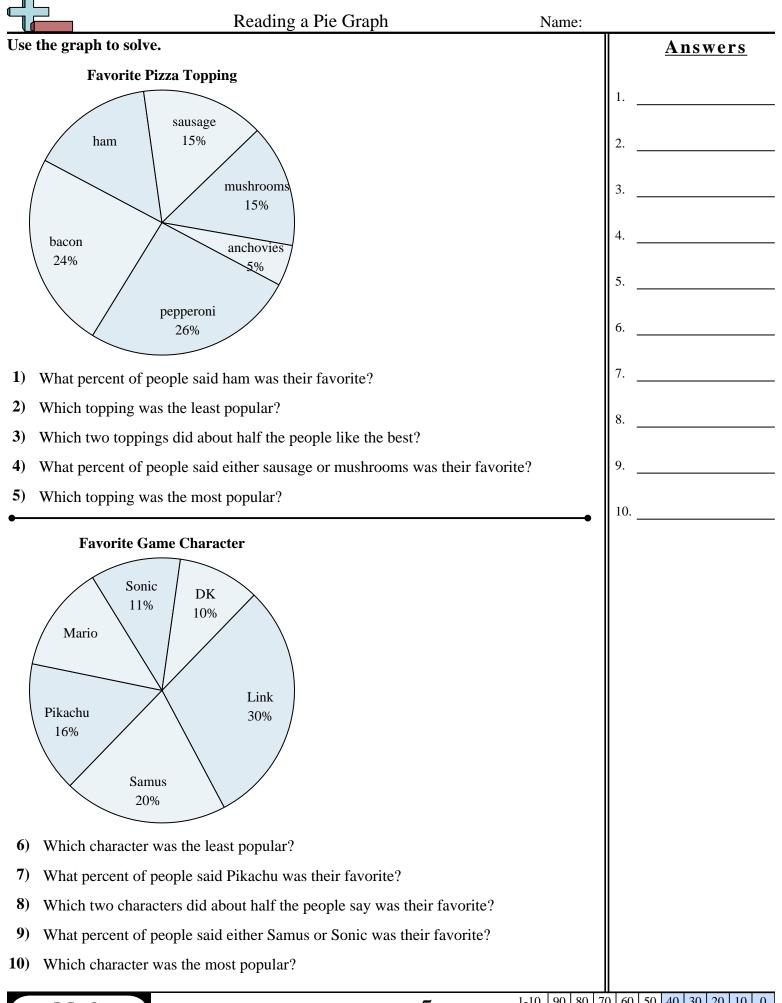

3

Math

| Reading a Pie Graph                                                                            | Name: | Answer Key           |
|------------------------------------------------------------------------------------------------|-------|----------------------|
| se the graph to solve.                                                                         |       | Answers              |
| Time Spent on Homework                                                                         |       | 1. <b>25%</b>        |
| english math<br>11%                                                                            |       | 2. <b>science</b>    |
| spelling<br>15% social studies                                                                 |       | 3. <b>20%</b>        |
|                                                                                                |       | 4. social studies    |
| reading science<br>20% 30%                                                                     |       | 5. science & reading |
| 30%                                                                                            |       | 6. <u>15%</u>        |
| What is the combined amount of time spent on spelling and social studies?                      |       | 7. Samus & Link      |
| The most time was spent on which subject?                                                      |       | 8. <b>25%</b>        |
| What percent of the time was spent working on reading?                                         |       |                      |
| The least time was spent on which subject?                                                     |       | 9. <b>Sonic</b>      |
| Which two subjects accounted for about half the time spent?                                    |       | 10. Samus            |
| Favorite Game Character<br>Link DK<br>21% Pikachu<br>13%<br>Samus<br>29% Mario<br>Sonic<br>10% |       |                      |
| What percent of people said DK was their favorite?                                             |       |                      |
| ) Which two characters did about half the people say was their favorite?                       |       |                      |
| ) What percent of people said either Pikachu or Mario was their favorite?                      |       |                      |
| ) Which character was the least popular?                                                       |       |                      |
| ) Which character was the most popular?                                                        |       |                      |