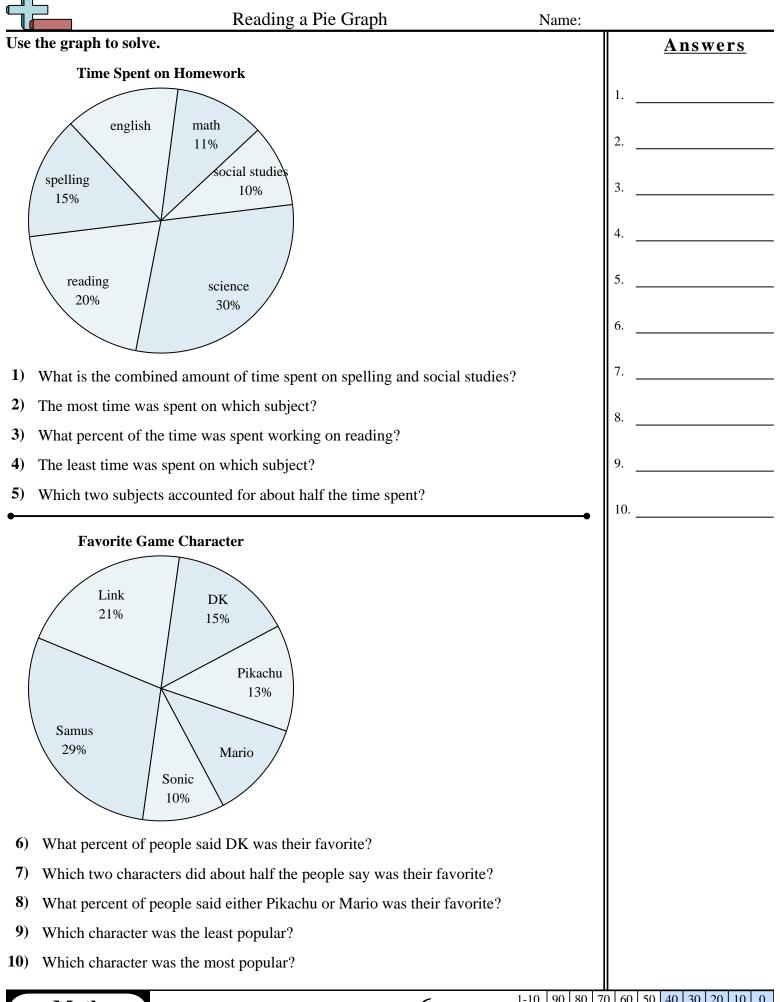

3

Math

| Reading a Pie Graph                                                                            | Name: | Answer Key           |
|------------------------------------------------------------------------------------------------|-------|----------------------|
| se the graph to solve.                                                                         |       | Answers              |
| Time Spent on Homework                                                                         |       | 1. <b>25%</b>        |
| english math<br>11%                                                                            |       | 2. <b>science</b>    |
| spelling<br>15% social studies                                                                 |       | 3. <b>20%</b>        |
|                                                                                                |       | 4. social studies    |
| reading science<br>20% 30%                                                                     |       | 5. science & reading |
| 30%                                                                                            |       | 6. <u>15%</u>        |
| What is the combined amount of time spent on spelling and social studies?                      |       | 7. Samus & Link      |
| The most time was spent on which subject?                                                      |       | 8. <b>25%</b>        |
| What percent of the time was spent working on reading?                                         |       |                      |
| The least time was spent on which subject?                                                     |       | 9. <b>Sonic</b>      |
| Which two subjects accounted for about half the time spent?                                    |       | 10. Samus            |
| Favorite Game Character<br>Link DK<br>21% Pikachu<br>13%<br>Samus<br>29% Mario<br>Sonic<br>10% |       |                      |
| What percent of people said DK was their favorite?                                             |       |                      |
| ) Which two characters did about half the people say was their favorite?                       |       |                      |
| ) What percent of people said either Pikachu or Mario was their favorite?                      |       |                      |
| ) Which character was the least popular?                                                       |       |                      |
| ) Which character was the most popular?                                                        |       |                      |