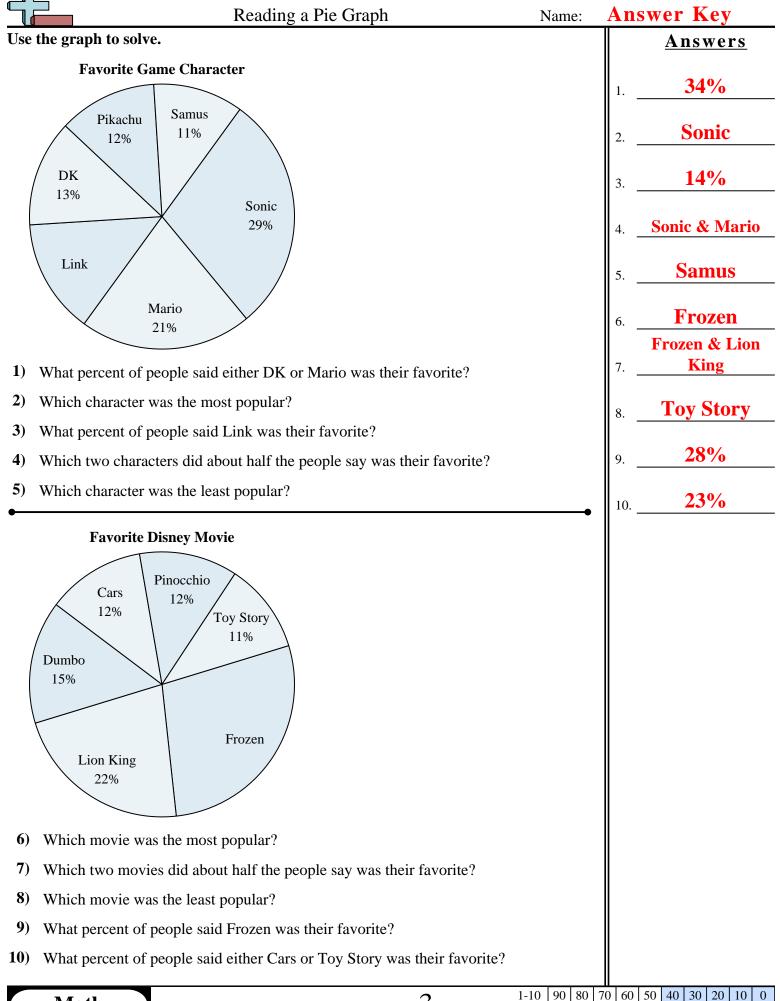

3

Math

| Reading a Pie Graph                                                                            | Name: | Answer Key           |
|------------------------------------------------------------------------------------------------|-------|----------------------|
| se the graph to solve.                                                                         |       | Answers              |
| Time Spent on Homework                                                                         |       | 1. <b>25%</b>        |
| english math<br>11%                                                                            |       | 2. <b>science</b>    |
| spelling<br>15% social studies                                                                 |       | 3. <b>20%</b>        |
|                                                                                                |       | 4. social studies    |
| reading science<br>20% 30%                                                                     |       | 5. science & reading |
| 30%                                                                                            |       | 6. <u>15%</u>        |
| What is the combined amount of time spent on spelling and social studies?                      |       | 7. Samus & Link      |
| The most time was spent on which subject?                                                      |       | 8. <b>25%</b>        |
| What percent of the time was spent working on reading?                                         |       |                      |
| The least time was spent on which subject?                                                     |       | 9. <b>Sonic</b>      |
| Which two subjects accounted for about half the time spent?                                    |       | 10. Samus            |
| Favorite Game Character<br>Link DK<br>21% Pikachu<br>13%<br>Samus<br>29% Mario<br>Sonic<br>10% |       |                      |
| What percent of people said DK was their favorite?                                             |       |                      |
| ) Which two characters did about half the people say was their favorite?                       |       |                      |
| ) What percent of people said either Pikachu or Mario was their favorite?                      |       |                      |
| ) Which character was the least popular?                                                       |       |                      |
| ) Which character was the most popular?                                                        |       |                      |