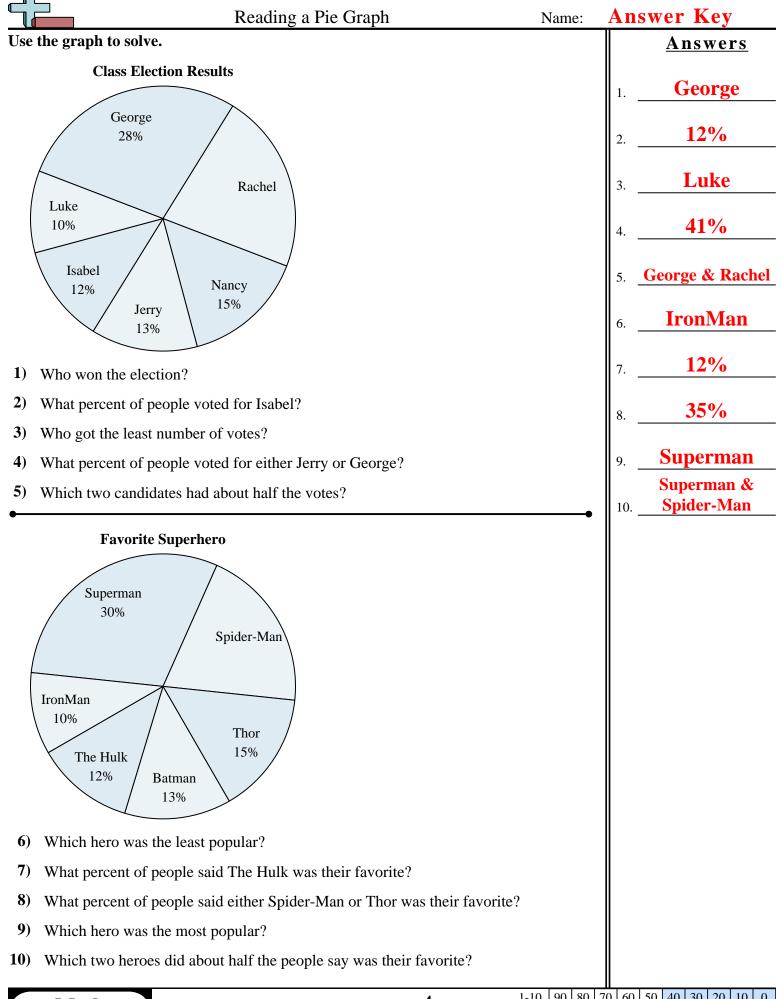

| Reading a Pie Graph                                                           | Name: | Answer Key                |
|-------------------------------------------------------------------------------|-------|---------------------------|
| se the graph to solve.                                                        |       | Answers                   |
| School Store Sales<br>folders                                                 |       | 1. <b>pens</b>            |
| eracers pencils                                                               |       | 2. pens & erasers         |
| erasers<br>20%                                                                |       | 3. <b>14%</b>             |
| rulers<br>11%                                                                 |       | 4. <b>paper</b>           |
| paper                                                                         |       | 5. <b>45%</b>             |
| pens 10% 30%                                                                  |       | 6. <b>ham</b>             |
| ) Which product sold the best?                                                |       | 7. <b>20%</b>             |
| Which two products accounted for about half the sales?                        |       | sausage &<br>8. anchovies |
| ) What percent of the sales were pencils?                                     |       | 0.                        |
| ) Which product sold the worst?                                               |       | 9. sausage                |
| What is the combined amount of pens and folders sold?                         |       | 10. <b>40%</b>            |
| bacon<br>13% mushrooms<br>ham<br>14% 10%<br>anchovies<br>20% sausage<br>30%   |       |                           |
| 6) Which topping was the least popular?                                       |       |                           |
| 7) What percent of people said anchovies was their favorite?                  |       |                           |
| <ul><li>Which two toppings did about half the people like the best?</li></ul> |       |                           |
|                                                                               |       |                           |
| 9) Which topping was the most popular?                                        |       |                           |